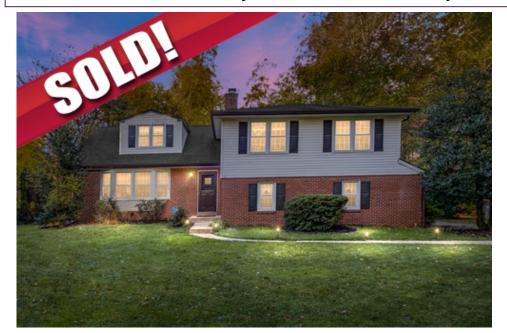

## Magnificent Multi-Level in Buckingham Heights

## \$ 475,000

## 2227 Old Orchard Road, Wilmington, DE 19810

» Beds: 4 | Baths: 2 Full, 1 Half

» MLS #: DENC2051796
» Single Family | 2,675 ft²

- » Popular multi-level (5) home in Buckingham Heights on a third of an
- » Hardwood flooring throughout (under wall to wall carpeting)
- » More Info: 22270IdOrchardRoad.com